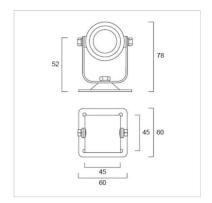

## Specification

Housing316 stainless steelFront CoverTempered glassDescriptionMax depth 2 meter

Supplied Cable 5 meter(Optional 20 m.)

 Dimension
 52x52x78mm.

 Weight
 0.465kg

 Power
 2W

Colour Temperature 3000/4000/6000K